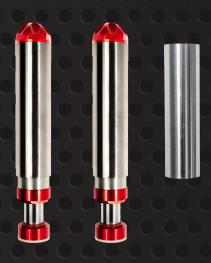

### **MAIN BENEFITS**

- + 1-year Warranty
- + Superior aesthetics
- + Available in three stroke lenghts
- + Might fit in previous bumpstops mounting
- + Two mounting can options
- + Zinc Plated Steel Body
- + 100% internally tuneable
- + Optional Chromoly Mounting cans

#### **AVAILABLE IN 4 COMBINATIONS**

|          | SHORT BODY 2" | LONG BODY 2" | LONG BODY 3" | LONG BODY 4" |
|----------|---------------|--------------|--------------|--------------|
| DIAMETER | 2"            | 2"           | 2"           | 2"           |
| TRAVEL   | 2"            | 2"           | 3"           | 4"           |