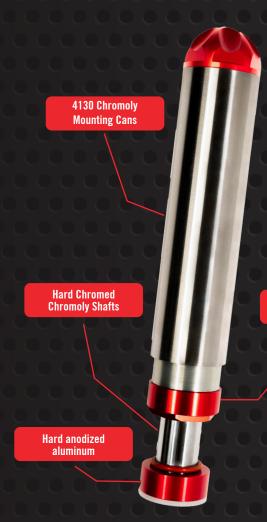

## ELKA BUMPSTOPS SUPERIOR BOTTOMING CONTROL

Elka bumpstops have been designed to deliver additional absorption, when the driving conditions and impacts exceed the shock absorber capacity. They prevent the vehicle to bottom out. Like all our products, the ELKA BUMPSTOP is manufactured with high quality materials and components to ensure mechanical performance and superior aesthetics. The ELKA BUMPSTOP is designed to fit existing aftermarket mounting cans to be welded or attached to the vehicle frame. Ideal for hardcore offroading, racing or overlanding.

### **MAIN BENEFITS**

- + 1-year Warranty
- + Superior aesthetics
- + Available in three stroke lenghts
- + Might fit in previous bumpstops mounting
- + Two mounting can options
- + Zinc Plated Steel Body
- + 100% internally tuneable
- + Optional Chromoly Mounting cans