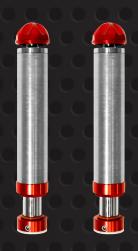

### **MAIN BENEFITS**

- + 1-year Warranty
- + Superior aesthetics
- + Available in three stroke lenghts
- + Might fit in previous bumpstops mounting
- + Two mounting can options
- + Zinc Plated Steel Body
- + 100% internally tuneable
- + Optional Chromoly Mounting cans