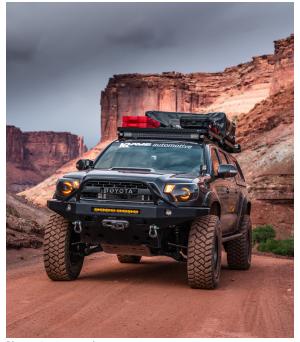

## ELKA BUMPSTOPS

ADDITIONAL ABSORPTION POWER DELIVERED





## ELKA BUMPSTOPS SUPERIOR BOTTOMING CONTROL

Elka bumpstops have been designed to deliver additional absorption, when the driving conditions and impacts exceed the shock absorber capacity. They prevent the vehicle to bottom out. Like all our products, the ELKA BUMPSTOP is manufactured with high quality materials and components to ensure mechanical performance and superior aesthetics. The ELKA BUMPSTOP is designed to fit existing aftermarket mounting cans to be welded or attached to the vehicle frame. Ideal for hardcore offroading, racing or overlanding.



Photo: @geoscoutadventures



### **MAIN BENEFITS**

- + 1-year Warranty
- + Superior aesthetics
- + Available in three stroke lenghts
- + Might fit in previous bumpstops mounting
- + Two mounting can options
- + Zinc Plated Steel Body
- + 100% internally tuneable
- + Optional Chromoly Mounting cans

#### **World-class development and testing protocol**

The ELKA BUMPSTOPS have been developed and tested at our Factory Research & Development Laboratory and on the field in extreme riding conditions to certify optimal performance.





# BUILT TO FACE THE BIGGEST IMPACTS

**HIGH-QUALITY COMPONENTS** 

**Heavy Duty Seal Heads** 

0.0.0

#### ASSEMBLED BY HAND

#### **AVAILABLE IN 4 COMBINATIONS**

|          | SHORT BODY 2" | LONG BODY 2" | LONG BODY 3" | LONG BODY 4" |
|----------|---------