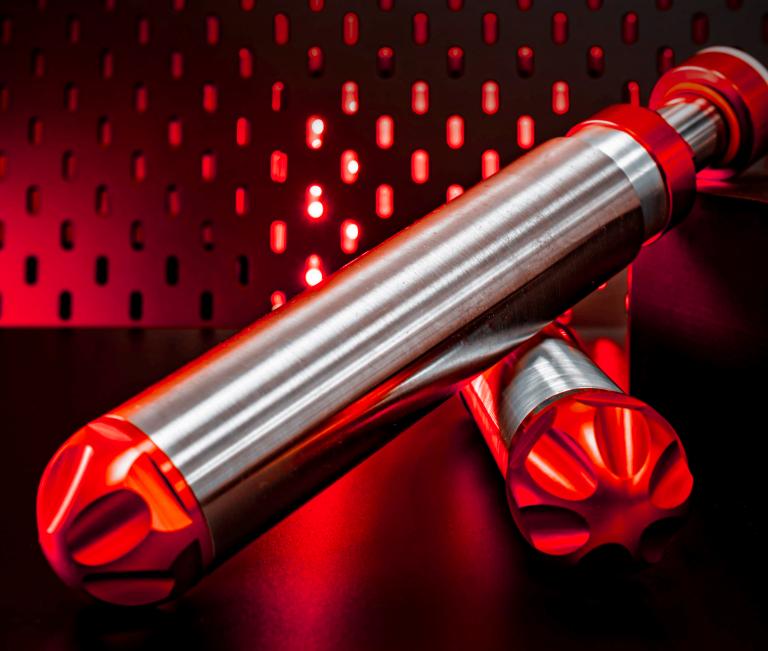

## ELKA BUMPSTOPS SUPERIOR BOTTOMING CONTROL

Elka bumpstops have been designed to deliver additional absorption, when the driving conditions and impacts exceed the shock absorber capacity. They prevent the vehicle to bottom out. Like all our products, the ELKA BUMPSTOP is manufactured with high quality materials and components to ensure mechanical performance and superior aesthetics. The ELKA BUMPSTOP is designed to fit existing aftermarket mounting cans to be welded or attached to the vehicle frame. Ideal for hardcore offroading, racing or overlanding.

# BUILT TO FACE THE BIGGEST IMPACTS

**HIGH-QUALITY COMPONENTS** 

**Heavy Duty Seal Heads** 

0.0.0