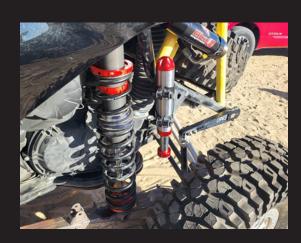

ality materials and components to ensure mechanical performance and superior aesthetics. The ELKA BUMPSTOP is designed to fit existing aftermarket mounting cans to be welded or attached to the vehicle frame. Ideal for hardcore offroading, racing or overlanding.



Photo: @geoscoutadventures



### **MAIN BENEFITS**

- + 1-year Warranty
- + Superior aesthetics
- + Available in three stroke lenghts
- + Might fit in previous bumpstops mounting
- + Two mounting can options
- + Zinc Plated Steel Body
- + 100% internally tuneable
- + Optional Chromoly Mounting cans

#### **World-class development and testing protocol**

The ELKA BUMPSTOPS have been developed and tested at our Factory Research & Development Laboratory and on the field in extreme riding conditions to certify optimal performance.





# BUILT TO FACE THE BIGGEST IMPACTS

**HIGH-QUALITY COMPONENTS** 

**Heavy Duty Seal Heads** 

0.0.0

#### ASSEMBLED BY HAND

#### **AVAILABLE IN 4 COMBINATIONS**

|          | SHORT BODY 2" | LONG BODY 2" | LONG BODY 3" | LONG BODY 4" |
|----------|---------------|--------------|--------------|--------------|
| DIAMETER | 2"            | 2"           | 2"           | 2"           |
| TRAVEL   | 2"            | 2"           | 3"           | 4"           |



USD 254,99\$ / Unit CAD 324,99\$ / Unit



USD 299,99 \$ / Unit With Mounting Can CAD 405,99 \$ / Unit With Mounting Can

Mounting Cans available in pinch mount or top-mount style. Can be sold separately (USD 49,99 \$ - CAD 56,25 \$ / Unit)





Photo: Harlen Foley