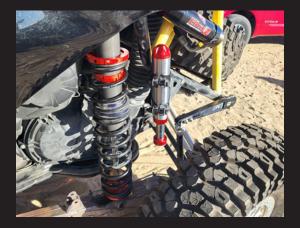

### **ELKA BUMP STOPS** SUPERIOR BOTTOMING CONTROL

Elka bump stops have been designed to deliver additional absorption, when the driving conditions and impacts exceed the shock absorber capacity. They prevent the vehicle to bottom out. Like all our products, the ELKA BUMP STOP is manufactured with high quality materials and components to ensure mechanical performance and superior aesthetics. The ELKA BUMP STOP is designed to fit existing aftermarket mounting cans to be welded or attached to the vehicle frame. Ideal for hardcore offroading, racing or overlanding.

Photo : @geoscoutadventures