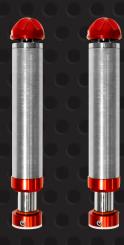

## **BUILT TO FACE THE BIGGEST IMPACTS** HIGH-QUALITY COMPONENTS

**AVAILABLE IN 4 COMBINATIONS** 

LONG BODY 2"

2"

2"

LONG BODY 3"

2"

3"

LONG BODY 4"

2"

4"

SHORT BODY 2"

2"

2"

Heavy Duty Seal Heads

DIAMETER

TRAVEL

Hard anodized aluminum

Hard Chromed

**Chromoly Shafts** 

4130 Chromoly Mounting Cans

**ASSEMBLED BY HAND** 

USD 254,99\$ / Unit CAD 324,99\$ / Unit

USD 299,99\$ / Unit With Mounting Can CAD 405,99\$ / Unit With Mounting Can