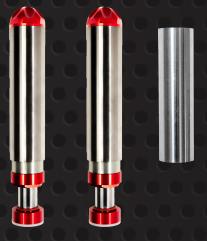

## **BUILT TO FACE THE BIGGEST IMPACTS** HIGH-QUALITY COMPONENTS

**AVAILABLE IN 4 COMBINATIONS** 

LONG BODY 2"

2"

2"

LONG BODY 3"

2"

3"

LONG BODY 4"

2"

4"

SHORT BODY 2"

2"

2"

Heavy Duty Seal Heads

DIAMETER

TRAVEL

Hard anodized aluminum

Hard Chromed

**Chromoly Shafts** 

4130 Chromoly Mounting Cans

**ASSEMBLED BY HAND** 

USD 254,99\$ / Unit CAD 324,99\$ / Unit

USD 299,99\$ / Unit With Mounting Can CAD 405,99\$ / Unit With Mounting Can

Mounting Cans available in pinch mount or top-mount style. Can be sold separately (USD 49,99\$ - CAD 56,25\$ / Unit)

elkasuspension.com 1-800-557-0552 info@elkasuspension.com 1585-M De Coulomb, Boucherville, QC Canada